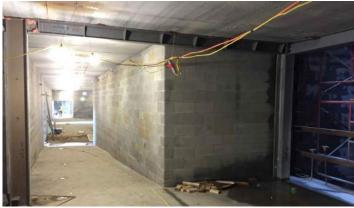

### Activities in progress as of July 08, 2016:

- Exterior sheathing Area F west elevation in progress
- Area F south stairs installation in progress
- Interior metal stud framing Areas A, F & G Cedar Level in progress
- > Interior metal stud layout Areas F & B Cedar Level in progress
- Area G Cedar Level Corridor G102.1 slab-on-grade poured
- Scaffold erection for Auditorium demo started
- > Spray-on-fireproofing on Cedar Level in progress
- Area B Washington Level Competition Gym underground electrical started
- Areas B & C Cedar Level hollow core plank setting in progress
- Masonry in Areas B & D Cedar Level in progress
- ▶ HVAC duct & piping in Areas A, F & G 2<sup>nd</sup> floor in progress
- Hollow metal door frames installation in Areas A & F 2<sup>nd</sup> floor in progress
- Electrical in-wall rough-in Areas A, F & F 2<sup>nd</sup> floor in progress
- Interior bathroom masonry in Area A 2<sup>nd</sup> floor in progress
- In-wall blocking in Areas A & F 2<sup>nd</sup> floor in progress
- Duct & pipe insulation on 3<sup>rd</sup> floor in progress
- Sprinkler piping on 3<sup>rd</sup> floor in progress
- Demo for courtyard window replacement started on 3<sup>rd</sup> floor
- > Demo of existing roof & install of new temporary roof on Area F in progress
- > Spray foam insulation on Area A west elevation in progress
- Prep for slab-on-grade in Area C