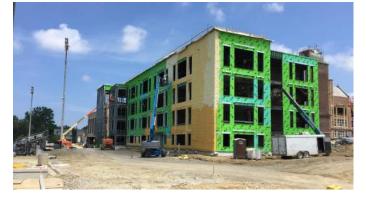

### Activities in progress as of July 08, 2016:

- Exterior sheathing Area F west elevation in progress
- Area F south stairs installation in progress
- Interior metal stud framing Areas A, F & G Cedar Level in progress
- > Interior metal stud layout Areas F & B Cedar Level in progress
- Area G Cedar Level Corridor G102.1 slab-on-grade poured
- Scaffold erection for Auditorium demo started
- > Spray-on-fireproofing on Cedar Level in progress
- Area B Washington Level Competition Gym underground electrical started
- Areas B & C Cedar Level hollow core plank setting in progress
- Masonry in Areas B & D Cedar Level in progress
- ▶ HVAC duct & piping in Areas A, F & G 2<sup>nd</sup> floor in progress
- Hollow metal door frames installation in Areas A & F 2<sup>nd</sup> floor in progress
- Electrical in-wall rough-in Areas A, F & F 2<sup>nd</sup> floor in progress
- Interior bathroom masonry in Area A 2<sup>nd</sup> floor in progress
- In-wall blocking in Areas A & F 2<sup>nd</sup> floor in progress
- Duct & pipe insulation on 3<sup>rd</sup> floor in progress
- Sprinkler piping on 3<sup>rd</sup> floor in progress
- Demo for courtyard window replacement started on 3<sup>rd</sup> floor
- > Demo of existing roof & install of new temporary roof on Area F in progress
- > Spray foam insulation on Area A west elevation in progress
- Prep for slab-on-grade in Area C

#### **Upcoming Project Milestones:**

Brick veneer installation Area A west elevation start week of 7/11