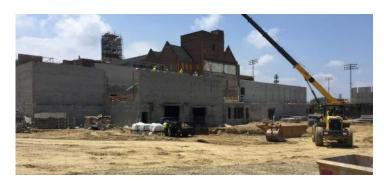

### Activities in progress as of July 08, 2016:

- Exterior sheathing Area F west elevation in progress
- Area F south stairs installation in progress
- Interior metal stud framing Areas A, F & G Cedar Level in progress
- > Interior metal stud layout Areas F & B Cedar Level in progress
- Area G Cedar Level Corridor G102.1 slab-on-grade poured
- Scaffold erection for Auditorium demo started
- > Spray-on-fireproofing on Cedar Level in progress
- Area B Washington Level Competition Gym underground electrical started
- Areas B & C Cedar Level hollow core plank setting in progress
- Masonry in Areas B & D Cedar Level in progress
- ▶ HVAC duct & piping in Areas A, F & G 2<sup>nd</sup> floor in progress
- Hollow metal door frames installation in Areas A & F 2<sup>nd</sup> floor in progress
- Electrical in-wall rough-in Areas A, F & F 2<sup>nd</sup> floor in progress
- Interior bathroom masonry in Area A 2<sup>nd</sup> floor in progress
- In-wall blocking in Areas A & F 2<sup>nd</sup> floor in progress
- Duct & pipe insulation on 3<sup>rd</sup> floor in progress
- Sprinkler piping on 3<sup>rd</sup> floor in progress
- Demo for courtyard window replacement started on 3<sup>rd</sup> floor
- > Demo of existing roof & install of new temporary roof on Area F in progress
- > Spray foam insulation on Area A west elevation in progress
- Prep for slab-on-grade in Area C