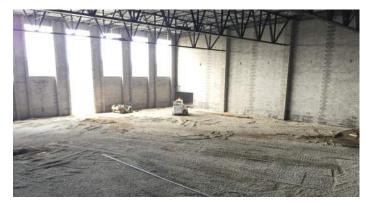

### Activities in progress as of July 08, 2016:

- Exterior sheathing Area F west elevation in progress
- Area F south stairs installation in progress
- Interior metal stud framing Areas A, F & G Cedar Level in progress
- > Interior metal stud layout Areas F & B Cedar Level in progress
- Area G Cedar Level Corridor G102.1 slab-on-grade poured
- Scaffold erection for Auditorium demo started
- > Spray-on-fireproofing on Cedar Level in progress
- Area B Washington Level Competition Gym underground electrical started
- Areas B & C Cedar Level hollow core plank setting in progress
- Masonry in Areas B & D Cedar Level in progress
- ▶ HVAC duct & piping in Areas A, F & G 2<sup>nd</sup> floor in progress
- Hollow metal door frames installation in Areas A & F 2<sup>nd</sup> floor in progress
- Electrical in-wall rough-in Areas A, F & F 2<sup>nd</sup> floor in progress
- Interior bathroom masonry in Area A 2<sup>nd</sup> floor in progress
- In-wall blocking in Areas A & F 2<sup>nd</sup> floor in progress
- Duct & pipe insulation on 3<sup>rd</sup> floor in progress
- Sprinkler piping on 3<sup>rd</sup> floor in progress
- Demo for courtyard window replacement started on 3<sup>rd</sup> floor
- > Demo of existing roof & install of new temporary roof on Area F in progress
- > Spray foam insulation on Area A west elevation in progress
- Prep for slab-on-grade in Area C